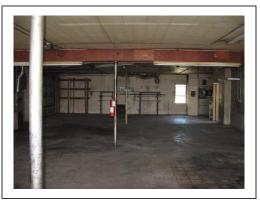

UNIT 115 - 2300 sq ft of space (plus or minus) and has been used as a body shop, or light manufacturing space. It has garage door access to the interior and has many potential uses. The space is not portioned and is a wide open area that serves many possible uses.