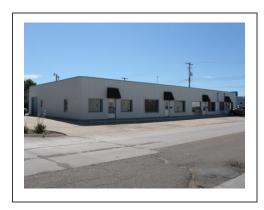

## FOR SALE PRICE REDUCED \$225,000 includes Unit 111

Address: 113, 115, & 117 West E Street, Ogallala, NE 69153

Legal Description: LOTS 4 & 5 & W ½ LOT 3 BLK 33 AUF, Ogallala, Keith County, NE Commercial Property with a Residence (This sheet covers the 3 commercial units.)

**UNIT 117**- 1200 sq ft of space (plus or minus) and has been used lately for a office. There is wood paneling on the walls and it is configured for office space or other types of uses.

The above building is labeled Commercial by the Keith County Assessor with taxes of \$2,776.30 for 2019. There is a residence at the South end of the building in Unit # 111. The whole building is sold "AS IS" and is to be sold as one unit.