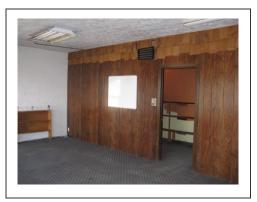

**UNIT 117**- 1200 sq ft of space (plus or minus) and has been used lately for a office. There is wood paneling on the walls and it is configured for office space or other types of uses.

The above building is labeled Commercial by the Keith County Assessor with taxes of \$2,776.30 for 2019. There is a residence at the South end of the building in Unit # 111. The whole building is sold "AS IS" and is to be sold as one unit.